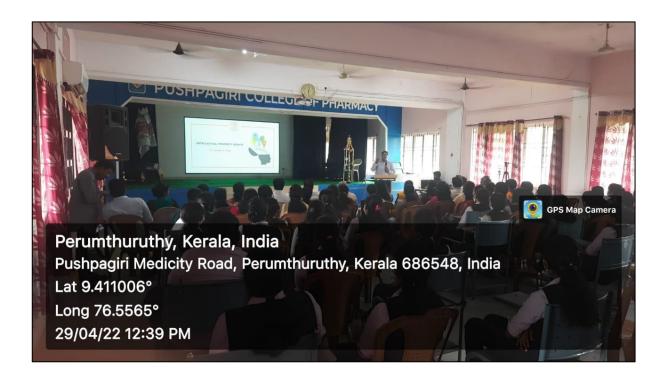

----------------------|
| 1         | Dr. Christy K Jose<br>Associate Professor,<br>Dept. of Pharmaceutical Chemistry. | Chairman       | 9447833344<br>christykjose1 (a)gmail.com |
| 2         | Mrs. Bincy K Chacko<br>Associate Professor,<br>Dept. of Pharmaceutics.           | Vice Chairman  | 9947456409<br>binsuanna@gmail.com        |
| 3         | Mrs. Preethu P John<br>Assistant Professor.<br>Dept. of Pharmacology             | Secretary      | 9605509486<br>preethupjohn@gmail.com     |
| 4         | Mrs. Pheba Susan Thomas<br>Assistant Professor.<br>Dept. of Pharmacy Practice.   | Join Secretary | 8797979777<br>pheba2010/a/gmail.com      |



Principal
Pushpagiri College of Pharmacy
Medicity Campus, Tiruvalla
Kerala - 689 107, Kerala

#### SEMINAR ON WORLD INTELLECTUAL PROPERTY DAY





# NATIONAL WORKSHOP ON "RECENT TRENDS IN SCIENTIFIC PUBLICATIONS AND RESEARCH METHODOLOGY"





### YOUNG INNOVATORS PROGRAMME (YIP)





#### **RESEARCH LAB**



#### **LIBRARY**