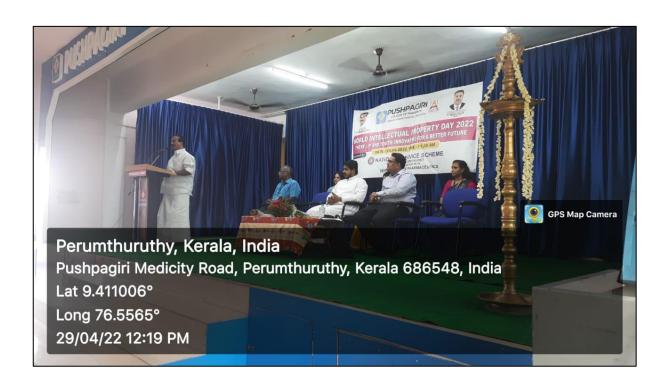

------------------------|
| 1         | Dr. Christy K Jose<br>Associate Professor,<br>Dept. of Pharmaceutical Chemistry. | Chairman       | 9447833344<br>christykjose1 (a)gmail.com |
| 2         | Mrs. Bincy K Chacko<br>Associate Professor,<br>Dept. of Pharmaceutics.           | Vice Chairman  | 9947456409<br>binsuanna@gmail.com        |
| 3         | Mrs. Preethu P John<br>Assistant Professor.<br>Dept. of Pharmacology             | Secretary      | 9605509486<br>preethupjohn@gmail.com     |
| 4         | Mrs. Pheba Susan Thomas<br>Assistant Professor.<br>Dept. of Pharmacy Practice.   | Join Secretary | 8797979777<br>pheba2010/a/gmail.com      |



Principal
Pushpagiri College of Pharmacy
Medicity Campus, Tiruvalla
Kerala - 689 107, Kerala

#### SEMINAR ON WORLD INTELLECTUAL PROPERTY DAY





# NATIONAL WORKSHOP ON "RECENT TRENDS IN SCIENTIFIC PUBLICATIONS AND RESEARCH METHODOLOGY"





### YOUNG INNOVATORS PROGRAMME (YIP)





#### **RESEARCH LAB**



#### **LIBRARY**