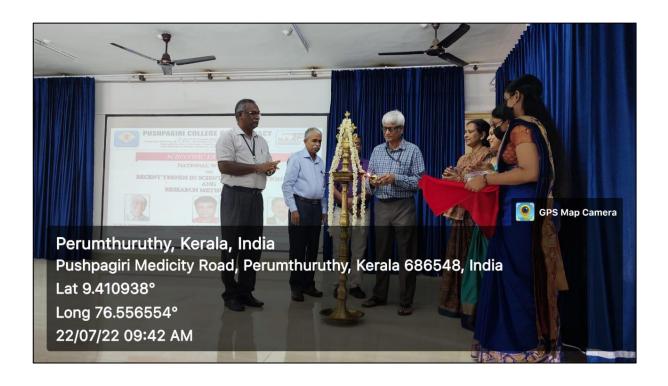

# NATIONAL WORKSHOP ON "RECENT TRENDS IN SCIENTIFIC PUBLICATIONS AND RESEARCH METHODOLOGY"