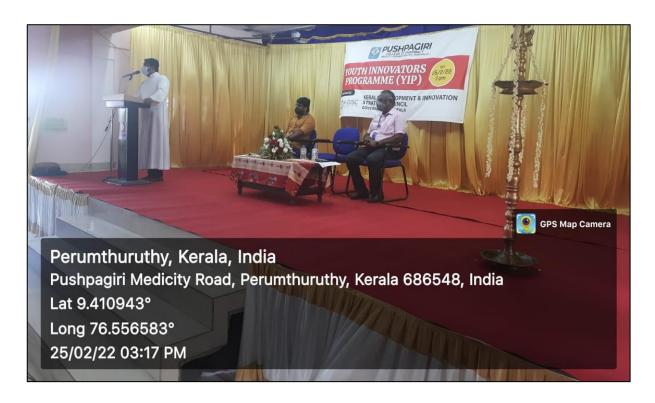

9447833344<br>christykjose1 (a)gmail.com |
| 2         | Mrs. Bincy K Chacko<br>Associate Professor,<br>Dept. of Pharmaceutics.           | Vice Chairman  | 9947456409<br>binsuanna@gmail.com        |
| 3         | Mrs. Preethu P John<br>Assistant Professor.<br>Dept. of Pharmacology             | Secretary      | 9605509486<br>preethupjohn@gmail.com     |
| 4         | Mrs. Pheba Susan Thomas<br>Assistant Professor.<br>Dept. of Pharmacy Practice.   | Join Secretary | 8797979777<br>pheba2010/a/gmail.com      |



Principal
Pushpagiri College of Pharmacy
Medicity Campus, Tiruvalla
Kerala - 689 107, Kerala

#### SEMINAR ON WORLD INTELLECTUAL PROPERTY DAY





# NATIONAL WORKSHOP ON "RECENT TRENDS IN SCIENTIFIC PUBLICATIONS AND RESEARCH METHODOLOGY"





### YOUNG INNOVATORS PROGRAMME (YIP)





#### **RESEARCH LAB**



#### **LIBRARY**