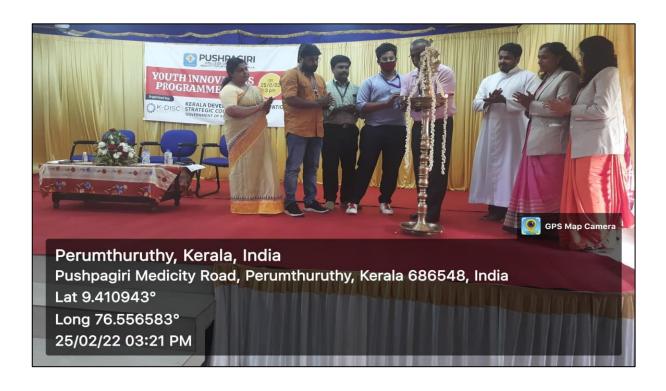

| 9447833344<br>christykjose1 (a)gmail.com |
| 2         | Mrs. Bincy K Chacko<br>Associate Professor,<br>Dept. of Pharmaceutics.           | Vice Chairman  | 9947456409<br>binsuanna@gmail.com        |
| 3         | Mrs. Preethu P John<br>Assistant Professor.<br>Dept. of Pharmacology             | Secretary      | 9605509486<br>preethupjohn@gmail.com     |
| 4         | Mrs. Pheba Susan Thomas<br>Assistant Professor.<br>Dept. of Pharmacy Practice.   | Join Secretary | 8797979777<br>pheba2010/a/gmail.com      |



Principal
Pushpagiri College of Pharmacy
Medicity Campus, Tiruvalla
Kerala - 689 107, Kerala

#### SEMINAR ON WORLD INTELLECTUAL PROPERTY DAY





# NATIONAL WORKSHOP ON "RECENT TRENDS IN SCIENTIFIC PUBLICATIONS AND RESEARCH METHODOLOGY"





### YOUNG INNOVATORS PROGRAMME (YIP)





#### **RESEARCH LAB**



#### **LIBRARY**