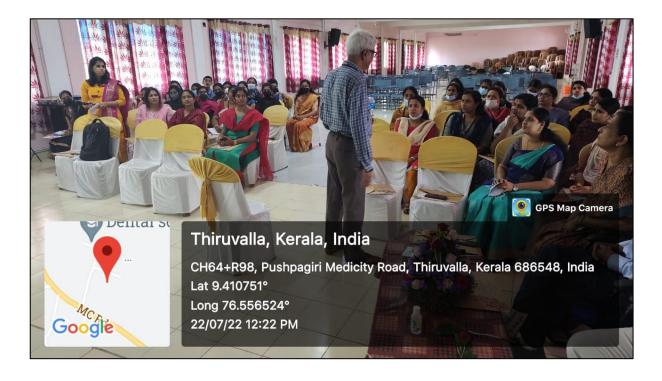

# NATIONAL WORKSHOP ON "RECENT TRENDS IN SCIENTIFIC PUBLICATIONS AND RESEARCH METHODOLOGY"