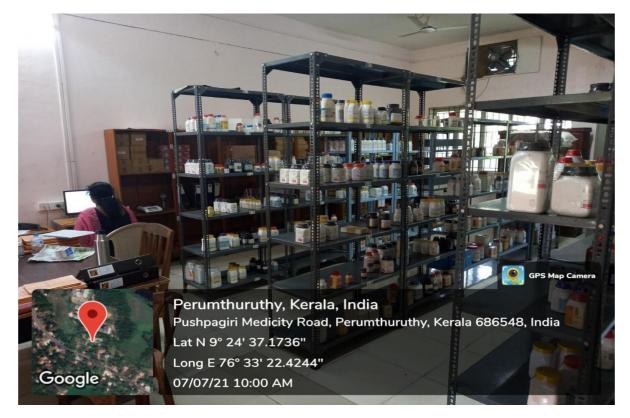

|

## PUSHPAGIRI COLLEGE OF PHARMACY, THIRUVALLA

## **INFRASTRUCTURE FACILITIES**

## CLASS ROOMS

### FIRST YEAR B. PHARM



### **SECOND YEAR B. PHARM**



#### THIRD YEAR B. PHARM



#### FOURTH YEAR B. PHARM



#### FIRST YEAR PHARM D



### SECOND YEAR PHARM D



#### THIRD YEAR PHARM D



#### FOURTH YEAR PHARM D



#### FIFTH YEAR PHARM D



## M.PHARM LECTURE HALL 1



#### M.PHARM LECTURE HALL 11



## M.PHARM LECTURE HALL 111



### AUDIO VISUAL ROOM



**CONFERENCE HALL** 



## SEMINAR ROOM



## AUDITORIUM



# LAB FACILITIES PHARMACEUTICAL CHEMISTRY LAB



PHARMACEUTICS LAB



### PHARMACOGNOSY LAB



## PHARMACOLOGY LAB



### **RESEARCH LAB**



## **INSTRUMENT ROOM**



### **CENTRAL INSTRUMENTAL FACILITY**





### **COMPUTER ROOM**



### **CENTRAL STORE**



### LIBRARY



## QUALITY ASSESSMENT CELL



**MUSEUM** 



### **COMMON ROOM**



#### **BOTANICAL GARDEN**



### ANIMAL HOUSE



GYMNESIUM



## STUDENTS FACILITY CENTRE



## SICK ROOM



### DRUG INFORMATION AND PATIENT COUNSELLING CENTRE

Our college is associated with superspeciality medical college Hospital, where the Clinical training of Pharm D and M. Pharm students is conducted by expert teams of clinicians. Now a days irrational and unnecessary drug prescribing is very common and antibiotic resistance is widespread so in this scenario the college is efficiently running a Drug Information Centre in order to provide necessary information regarding the drug its indications and its major side effects among the patients and it is under the guidance of the Pharmacy Practice departm