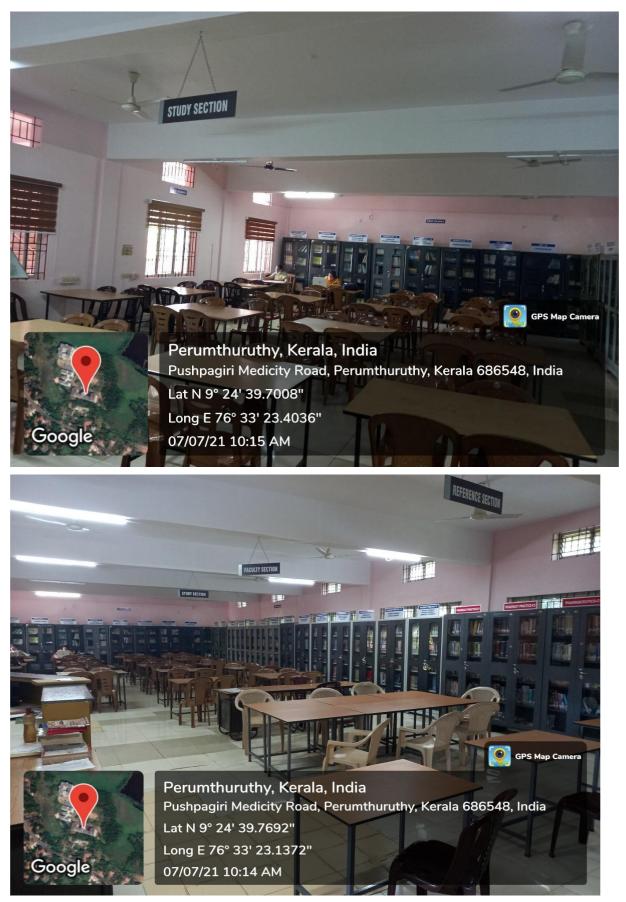

## PUSHPAGIRI COLLEGE OF PHARMACY, THIRUVALLA

## **INFRASTRUCTURE FACILITIES**

## CLASS ROOMS

### FIRST YEAR B. PHARM



### **SECOND YEAR B. PHARM**



#### THIRD YEAR B. PHARM



#### FOURTH YEAR B. PHARM



#### FIRST YEAR PHARM D



### SECOND YEAR PHARM D



#### THIRD YEAR PHARM D



#### FOURTH YEAR PHARM D



#### FIFTH YEAR PHARM D



## M.PHARM LECTURE HALL 1



#### M.PHARM LECTURE HALL 11



## M.PHARM LECTURE HALL 111



### AUDIO VISUAL ROOM



**CONFERENCE HALL** 



## SEMINAR ROOM



## AUDITORIUM



# LAB FACILITIES PHARMACEUTICAL CHEMISTRY LAB



PHARMACEUTICS LAB



### PHARMACOGNOSY LAB



## PHARMACOLOGY LAB



### **RESEARCH LAB**



## **INSTRUMENT ROOM**



### **CENTRAL INSTRUMENTAL FACILITY**





### **COMPUTER ROOM**



### **CENTRAL STORE**



### LIBRARY



## QUALITY ASSESSMENT CELL



**MUSEUM** 



### **COMMON ROOM**



#### **BOTANICAL GARDEN**



### ANIMAL HOUSE



GYMNESIUM



## STUDENTS FACILITY CENTRE



## SICK ROOM



### DRUG INFORMATION AND PATIENT COUNSELLING CENTRE

Our college is associated with superspeciality medical college Hospital, where the Clinical training of Pharm D and M. Pharm students is conducted by expert teams of clinicians. Now a days irrational and unnecessary drug prescribing is very common and antibiotic resistance is widespread so in this scenario the college is efficiently running a Drug Information Centre in order to provide necessary information regarding the drug its indications and its major side effects among the patients and it is under the guidance of the Pharmacy Practice department of our inst