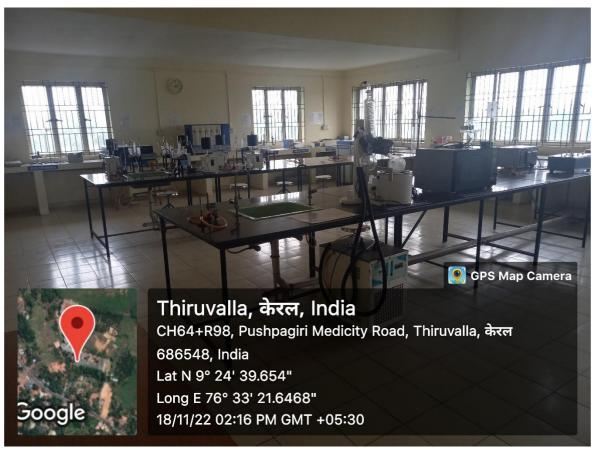

|                              |
| Toilet                       |
|                              |
|                              |

## PUSHPAGIRI COLLEGE OF PHARMACY, THIRUVALLA

## **INFRASTRUCTURE FACILITIES**

## CLASS ROOMS

### FIRST YEAR B. PHARM



### **SECOND YEAR B. PHARM**



#### THIRD YEAR B. PHARM



#### FOURTH YEAR B. PHARM



#### FIRST YEAR PHARM D



### SECOND YEAR PHARM D



#### THIRD YEAR PHARM D



#### FOURTH YEAR PHARM D



#### FIFTH YEAR PHARM D



## M.PHARM LECTURE HALL 1



#### M.PHARM LECTURE HALL 11



## M.PHARM LECTURE HALL 111



### AUDIO VISUAL ROOM



**CONFERENCE HALL** 



## SEMINAR ROOM



## AUDITORIUM



# LAB FACILITIES PHARMACEUTICAL CHEMISTRY LAB



PHARMACEUTICS LAB



### PHARMACOGNOSY LAB



## PHARMACOLOGY LAB



### **RESEARCH LAB**



## **INSTRUMENT ROOM**



### **CENTRAL INSTRUMENTAL FACILITY**





### **COMPUTER ROOM**



### **CENTRAL STORE**



### LIBRARY



## QUALITY ASSESSMENT CELL



**MUSEUM** 



### **COMMON ROOM**



#### **BOTANICAL GARDEN**



### ANIMAL HOUSE



GYMNESIUM



## STUDENTS FACILITY CENTRE



## SICK ROOM



### DRUG INFORMATION AND PATIENT COUNSELLING CENTRE

Our college is associated with superspeciality medical college Hospital, where the Clinical training of Pharm D and M. Pharm students is conducted by expert teams of clinicians. Now a days irrational and unnecessary drug prescribing is very common and antibiotic resistance is widespread so in this scenario the college is efficiently running a Drug Information Centre in order to provide necessary information regarding the drug its