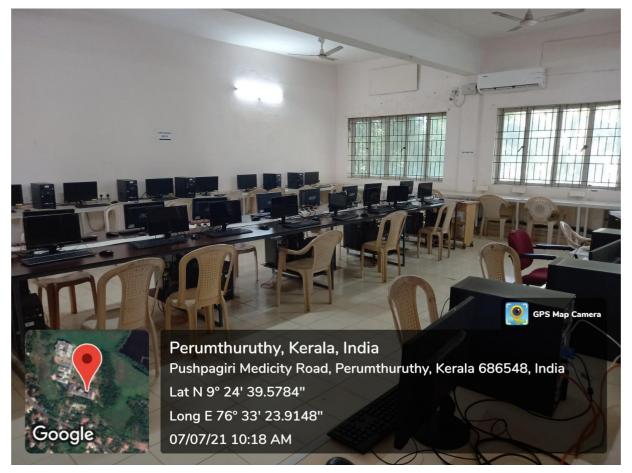

|
|                              |

## PUSHPAGIRI COLLEGE OF PHARMACY, THIRUVALLA

## **INFRASTRUCTURE FACILITIES**

## CLASS ROOMS

### FIRST YEAR B. PHARM



### **SECOND YEAR B. PHARM**



#### THIRD YEAR B. PHARM



#### FOURTH YEAR B. PHARM



#### FIRST YEAR PHARM D



### SECOND YEAR PHARM D



#### THIRD YEAR PHARM D



#### FOURTH YEAR PHARM D



#### FIFTH YEAR PHARM D



## M.PHARM LECTURE HALL 1



#### M.PHARM LECTURE HALL 11



## M.PHARM LECTURE HALL 111



### AUDIO VISUAL ROOM



**CONFERENCE HALL** 



## SEMINAR ROOM



## AUDITORIUM



# LAB FACILITIES PHARMACEUTICAL CHEMISTRY LAB



PHARMACEUTICS LAB



### PHARMACOGNOSY LAB



## PHARMACOLOGY LAB



### **RESEARCH LAB**



## **INSTRUMENT ROOM**



### **CENTRAL INSTRUMENTAL FACILITY**





### **COMPUTER ROOM**



### **CENTRAL STORE**



### LIBRARY



## QUALITY ASSESSMENT CELL



**MUSEUM** 



### **COMMON ROOM**



#### **BOTANICAL GARDEN**



### ANIMAL HOUSE



GYMNESIUM



## STUDENTS FACILITY CENTRE



## SICK ROOM



### DRUG INFORMATION AND PATIENT COUNSELLING CENTRE

Our college is associated with superspeciality medical college Hospital, where the Clinical training of Pharm D and M. Pharm students is conducted by expert teams of clinicians. Now a days irrational and unnecessary drug prescribing is very common and antibiotic resistance is widespread so in this scenario the college is efficiently running a Drug Information Centre in order to provide necessary information regarding the drug its indications and its major side effects among the patients and it is under the guidance of the