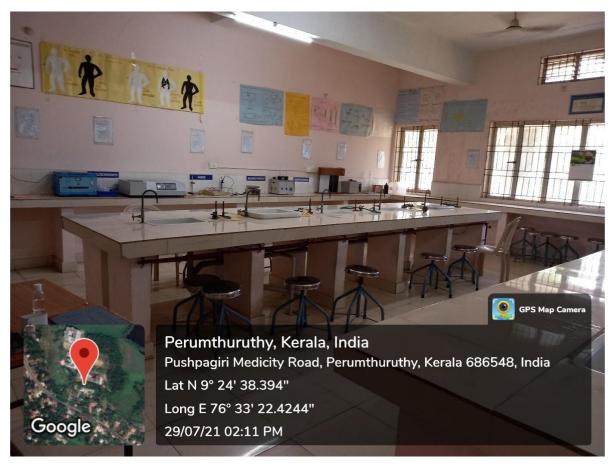

|
|                              |
| Examination hall II          |
|                              |
| Toilet                       |
|                              |
|                              |

## PUSHPAGIRI COLLEGE OF PHARMACY, THIRUVALLA

## **INFRASTRUCTURE FACILITIES**

## CLASS ROOMS

### FIRST YEAR B. PHARM



### **SECOND YEAR B. PHARM**



#### THIRD YEAR B. PHARM



#### FOURTH YEAR B. PHARM



#### FIRST YEAR PHARM D



### SECOND YEAR PHARM D



#### THIRD YEAR PHARM D



#### FOURTH YEAR PHARM D



#### FIFTH YEAR PHARM D



## M.PHARM LECTURE HALL 1



#### M.PHARM LECTURE HALL 11



## M.PHARM LECTURE HALL 111



### AUDIO VISUAL ROOM



**CONFERENCE HALL** 



## SEMINAR ROOM



## AUDITORIUM



# LAB FACILITIES PHARMACEUTICAL CHEMISTRY LAB



PHARMACEUTICS LAB



### PHARMACOGNOSY LAB



## PHARMACOLOGY LAB



### **RESEARCH LAB**



## **INSTRUMENT ROOM**



### **CENTRAL INSTRUMENTAL FACILITY**





### **COMPUTER ROOM**



### **CENTRAL STORE**



### LIBRARY



## QUALITY ASSESSMENT CELL



**MUSEUM** 



### **COMMON ROOM**



#### **BOTANICAL GARDEN**



### ANIMAL HOUSE



GYMNESIUM



## STUDENTS FACILITY CENTRE



## SICK ROOM



### DRUG INFORMATION AND PATIENT COUNSELLING CENTRE

Our college is associated with superspeciality medical college Hospital, where the Clinical training of Pharm D and M. Pharm students is conducted by expert teams of clinicians. Now a days irrational and unnecessary drug prescribing is very common and antibiotic resistance is widespread so in this scenario the college is efficiently running a Drug Information