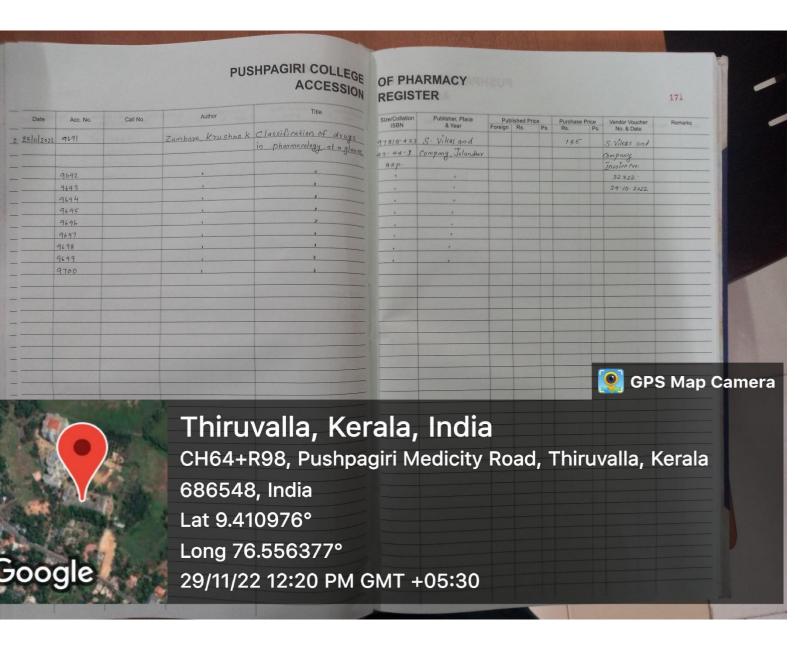

#### LIBRARY ACCESSION REGISTER

|          |                      |          | PUS                                   | HPAGIRI COLLEGE<br>ACCESSION                   | OF PHA                 | ARMACY                     |                       |     |                |                                  | 170            | 1    |
|----------|----------------------|----------|---------------------------------------|------------------------------------------------|------------------------|----------------------------|-----------------------|-----|----------------|----------------------------------|----------------|------|
| 2        | Acc. No.             | Call No. | Author                                | Title                                          | Size/Collation<br>ISBN | Publisher, Place<br>& Year | Published Foreign Rs. |     | Purchase Price | Vendor Voucher                   | Remarks        |      |
| 25/1/241 | 9661                 |          | Shinde, Sachin D                      | Practical book of pharmacology - III           | 43-65-6                | S. Villas and Cong.        | Totalgii Rs.          | Ps. | Rs. Ps.        | No. & Date S. Vikas and Company. | With partition |      |
|          | 9662                 |          | 5                                     | h                                              | 88 P.                  |                            |                       |     |                | invoice No :<br>32322            |                |      |
|          | 9664<br>9665<br>9666 |          | h<br>5                                | D 99                                           |                        |                            |                       |     |                |                                  |                |      |
|          | 9667<br>9669         |          | )<br>)                                | )<br>)<br>)                                    |                        |                            |                       |     |                |                                  |                |      |
|          | 9670                 |          | Chopade, Atul R                       | Concise lext book of experimental phormacology | 97815-433              | n                          |                       |     | 155            | *                                |                |      |
|          | 9672<br>9673<br>9674 |          | 1)                                    | "                                              | 78 P·                  |                            |                       |     |                |                                  |                |      |
|          | 9675                 |          | Y Y Y Y Y Y Y Y Y Y Y Y Y Y Y Y Y Y Y | ,                                              |                        |                            |                       |     |                | GPS N                            | /lap Cam       | nera |
| 30       | ogle                 |          | CH64+<br>68654<br>Lat 9.4<br>Long 70  |                                                | iri Me                 | dicity R                   | oad,                  | Th  | iruval         | la, Ker                          | rala           | 1    |