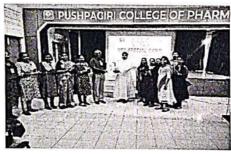

Pushpagiri College of Pharmacy commemorated the day by organizing a visit to the museums (Revi Karunakaran Memorial Museum & International Coir Museum) at Alappuzha. Department of Pharmacology in association with NSS Unit arranged the visit .22 students of Pharm.d II year participated in this event. The journey started from college close to 9:30 AM .

By around 10:45 AM we reached The International Coir Museum Museum located at Kalavoor in Alappuzha district, the hub of coir industry in Kerala. The museum showcases the journey of coir from its initial uses as a daily utility product to the diversified uses that it has today. The museum works on the theme 'coir beautiful' and exhibits various details about the process and extraction of coir fibre to the mechanization of the sector. The museum also houses a souvenir shop where visitors can have a glimpse of various products and can have the joy of shopping a wide range of coir handicrafts, coir doormats, coir ornaments etc.

We reached Revi Karunakaran Memorial Museum approximately by 11:30 am. It is a privately owned museum located at Alappuzha, Kerala, India that displays decorative art and artifacts, including a large private collection of Swarovski crystals in the world along with porcelain, jade, ivory, Keralan artifacts, furniture, and Tanjore paintings. The museum is noted for its architectural characteristics such as the frontal Greco-Roman columns and occupies an area of 28,000 sq ft. A unique feature of the museum is that visitors can see and experience the four major religions of India (Hinduism, Islam, Buddhism and Christianity) that are