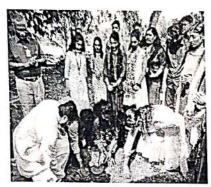

#### DAY 6 [28/02/2024]

The sixth day of the seven days camp commenced with a visit to "Abhayabhavan" old age home near Muthoor, Tiruvalla. The students have arranged an offering box and collected the daily necessary requirements needed for the inmates of the old age home. The collected items were packed and gifted to old age home. The amount collected from craft activities and fund collected from staff members of the college were also donated to the old age home as a helping hand. The occupants of the old age home were mothers suffering from diseases, mental illness and those who have been left behind. The volunteers interacted with the occupants and performed various activities and programmes filled with music and dance. The occupants also involved and joined with students and performed their talents. That made the day and the volunteers got an opportunity to think about themselves and their deeds and needs to the family and society. After