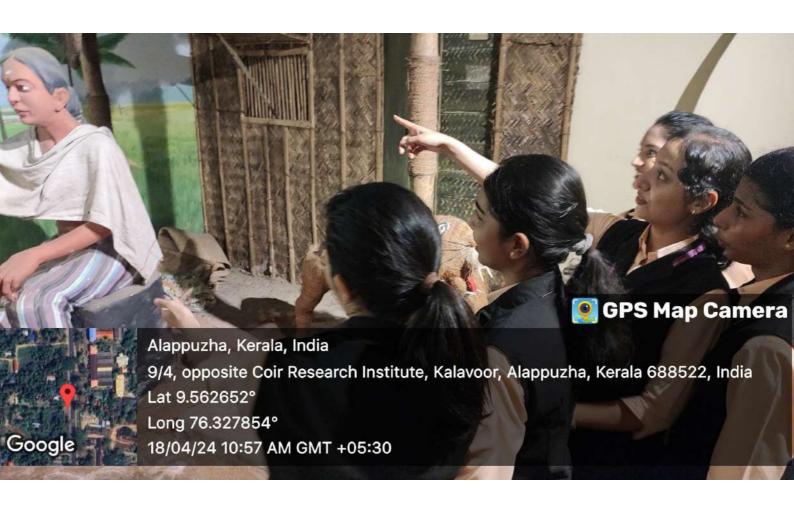

We reached Revi Karunakaran Memorial Museum approximately by 11:30 am. It is a privately owned museum located at Alappuzha, Kerala, India that displays decorative art and artifacts, including a large private collection of Swarovski crystals in the world along with porcelain, jade, ivory, Keralan artifacts, furniture, and Tanjore paintings. The museum is noted for its architectural characteristics such as the frontal Greco-Roman columns and occupies an area of 28,000 sq ft. A unique feature of the museum is that visitors can see and experience the four major religions of India (Hinduism, Islam, Buddhism and Christianity) that are

represented with equal prominence across the murals, ivory collection, Kerala room and other items on display. By around 3:45 PM we reached college .It was a worthwhile experience for all and the students got a realization that Heritage is a valuable resource that should be protected and conserved It is our legacy from the past, what we live with today, and what we pass on to future generations.