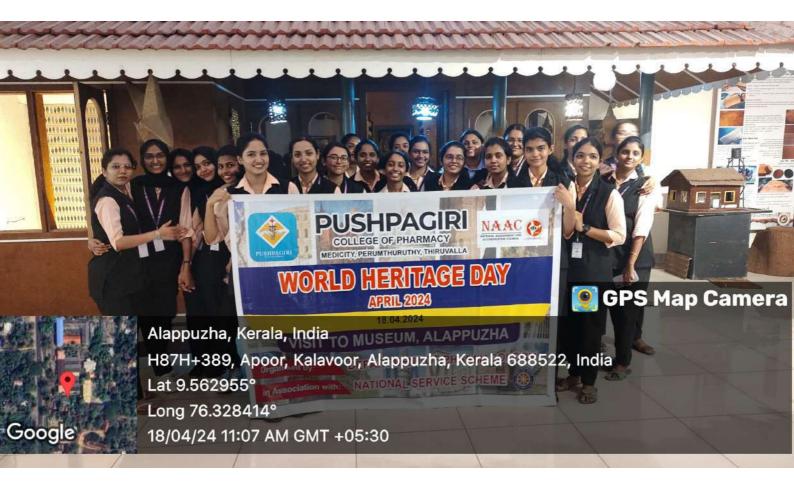

Pushpagiri College of Pharmacy commemorated the day by organizing a visit to the museums (Revi Karunakaran Memorial Museum & International Coir Museum) at Alappuzha. Department of Pharmacology in association with NSS Unit arranged the visit .22 students of Pharm.d II year participated in this event. The journey started from college close to 9:30 AM .

# WORLD HERITAGE DAY

**APRIL 2024** 

18.04.2024

# **VISIT TO MUSEUM, ALAPPUZHA**

Organised by:

DEPARTMENT OF PHARMACOLOGY

in Association with:

NATIONAL SERVICE SCHEME