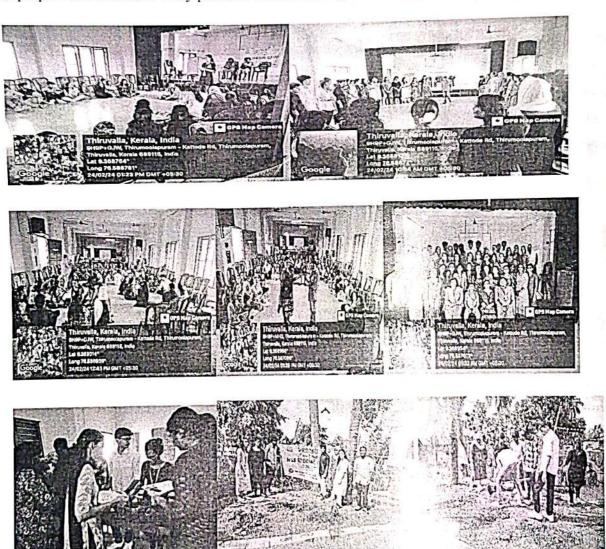

# DAY 1 [23/02/2024-FRIDAY]

The first day of NSS Special camp commenced with an inaugural function. The programmes started with a flashmob by NSS volunteers revealing the NSS Special camp banner. Mrs.Anju.V, NSS programme officer welcomed the gathering The chief guest and inaugurator of the function was Dr Ajithsen C.R, NSS Co-ordinator, IHRD cell and Associate professor of College of Engineering, Chengannur officially inaugurated the seven days NSS camp. Rev. Fr Aby Vadakkumthala, Director, Pushpagiri Group of Institutions, Rev. Dr. Antony Chethipuzha, Spiritual Director, Medicity Campus and Dr. Santhosh. M. Mathews, Principal gave felicitations. The lamp lighting of the camp were done by all the dignitaries.

It was followed by an orientation session led by Dr. Ajithsen C. R, NSS Co-ordinator, IHRD cell and Associate professor of College of Engineering, Chengannur. The history, duties and activities of an NSS volunteer and transformation from NSS volunteer to NSS leader was the motto of his session. The camp activities to be done and programmes that can be organized by the volunteers were clearly explained with various games and activities and enhanced leadership qualities in each student. A memento was presented to the chief guest as a token of our love and gratitude.

# DAY 2 [24/02/2024] - Saturday

The second day of the camp activities commenced with a daily work out followed by camp arrangements at St.Thomas H.S.S, Thirumoolapuram. Mr.Biju Mavelikkara, Infotainment Social Facilitator led the ice breaking session. The theme of the session was "Wake, Rise and Unite". The session aimed to motivate the volunteers physically, mentally and socially. The students were grouped and given activities and the initiative to perform each and every person's talents and through group activities the importance of unity was made aware to the volunteers.

After lunch, the camp activity is to set a medicinal garden in the school campus. The students collected various medicinal plants and maintained. The importance and uses of each medicinal plants were identified by the student volunteers.