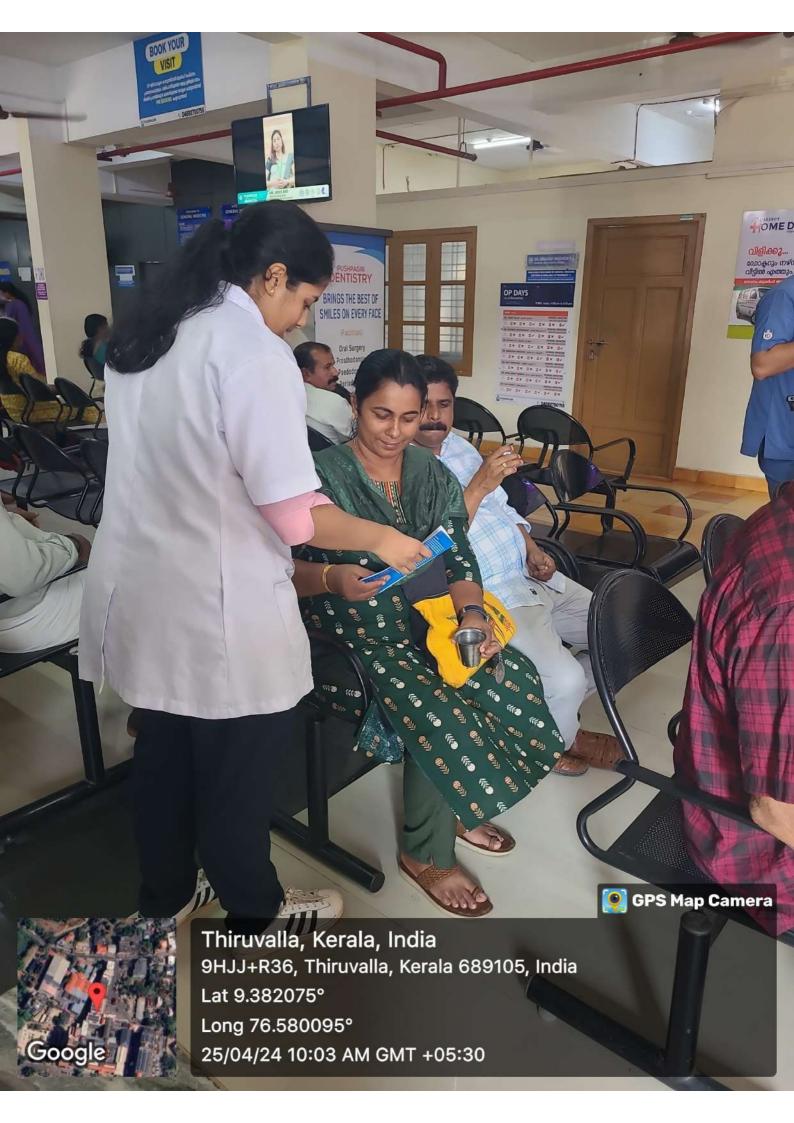

Pushpagiri College of Pharmacy commemorated the day by organizing a visit to the museums (Revi Karunakaran Memorial Museum & International Coir Museum) at Alappuzha. Department of Pharmacology in association with NSS Unit arranged the visit .22 students of Pharm.d II year participated in this event. The journey started from college close to 9:30 AM .

By around 10:45 AM we reached The International Coir Museum Museum located at Kalavoor in Alappuzha district, the hub of coir industry in Kerala. The museum showcases the journey of coir from its initial uses as a daily utility product to the diversified uses that it has today. The museum works on the theme 'coir beautiful' and exhibits various details about the process and extraction of coir fibre to the mechanization of the sector. The museum also houses a souvenir shop where visitors can have a glimpse of various products and can have the joy of shopping a wide range of coir handicrafts, coir doormats, coir ornaments etc.

We reached Revi Karunakaran Memorial Museum approximately by 11:30 am. It is a privately owned museum located at Alappuzha, Kerala, India that displays decorative art and artifacts, including a large private collection of Swarovski crystals in the world along with porcelain, jade, ivory, Keralan artifacts, furniture, and Tanjore paintings. The museum is noted for its architectural characteristics such as the frontal Greco-Roman columns and occupies an area of 28,000 sq ft. A unique feature of the museum is that visitors can see and experience the four major religions of India (Hinduism, Islam, Buddhism and Christianity) that are

represented with equal prominence across the murals, ivory collection, Kerala room and other items on display. By around 3:45 PM we reached college .It was a worthwhile experience for all and the students got a realization that Heritage is a valuable resource that should be protected and conserved It is our legacy from the past, what we live with today, and what we pass on to future generations.