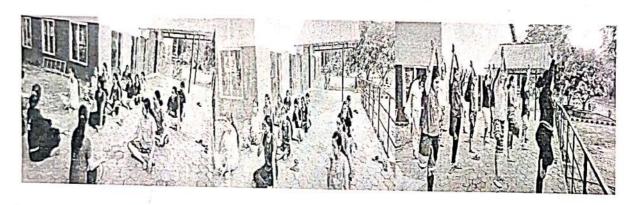

# DAY 2 [24/02/2024] - Saturday

The second day of the camp activities commenced with a daily work out followed by camp arrangements at St.Thomas H.S.S, Thirumoolapuram. Mr.Biju Mavelikkara, Infotainment Social Facilitator led the ice breaking session. The theme of the session was "Wake, Rise and Unite". The session aimed to motivate the volunteers physically, mentally and socially. The students were grouped and given activities and the initiative to perform each and every person's talents and through group activities the importance of unity was made aware to the volunteers.

#### DAY 3 [Sunday]-25/02/2024

The camp activities of Day three started with a yoga class 1 to the student volunteers itself. The group yoga rejuvenates their body and mind. The activities minned on that camp day is to conduct a health survey in the adopted village chosen by the