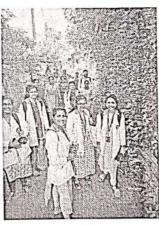

Pushpagiri College of Pharmacy commemorated the day by organizing a visit to the museums (Revi Karunakaran Memorial Museum & International Coir Museum) at Alappuzha. Department of Pharmacology in association with NSS Unit arranged the visit .22 students of Pharm.d II year participated in this event. The journey started from college close to 9:30 AM .

By around 10:45 AM we reached The International Coir Museum Museum located at Kalavoor in Alappuzha district, the hub of coir industry in Kerala. The museum showcases the journey of coir from its initial uses as a daily utility product to the diversified uses that it has today. The museum works on the theme 'coir beautiful' and exhibits various details about the process and extraction of coir fibre to the mechanization of the sector. The museum also houses a souvenir shop where visitors can have a glimpse of various products and can have the joy of shopping a wide range of coir handicrafts, coir doormats, coir ornaments etc.

We reached Revi Karunakaran Memorial Museum approximately by 11:30 am. It is a privately owned museum located at Alappuzha, Kerala, India that displays decorative art and artifacts, including a large private collection of Swarovski crystals in the world along with porcelain, jade, ivory, Keralan artifacts, furniture, and Tanjore paintings. The museum is noted for its architectural characteristics such as the frontal Greco-Roman columns and occupies an area of 28,000 sq ft. A unique feature of the museum is that visitors can see and experience the four major religions of India (Hinduism, Islam, Buddhism and Christianity) that are