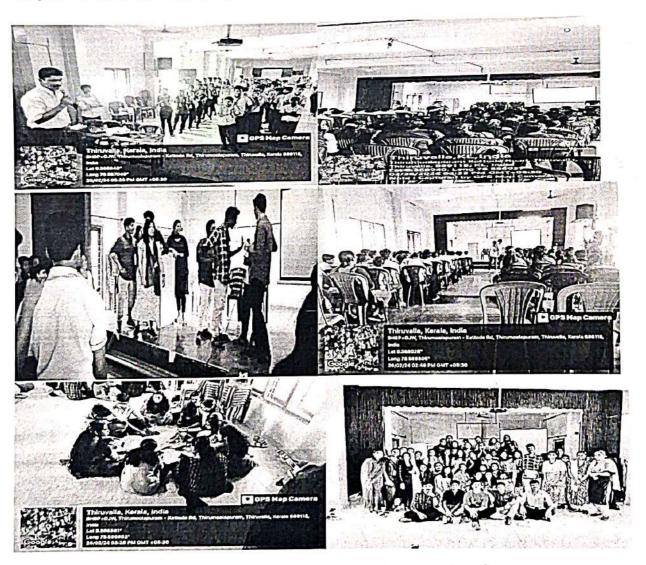

#### DAY 5 [Tuesday]-27/02/2024

The fifth day of the camp also started with a warm up session. The students themselves prepared small craft items for collecting fund for the NSS unit activities. The prepared items can be sold and collections can be utilized effectively for future NSS activities. The morning session was filled with music and activities. After lunch break an awareness session on Drug abuse and illicit trafficking were conducted. The sessions were conducted by Mr. Vijaylal, Consultant Psychologist, Psychology Department of Pushpagiri Medical College Hospital and Dr. Derrick Johnson, Senior Resident, Department of psychiatry, Pushpagiri Medical College Hospital. They have discussed various problems and incidents related to use of drugs and cases came across their professional life relating drug abuse and their reasons and how to overcome the ill effects of drugs. The student volunteers asked doubts related to the topics. The doctors were presented with gifts as a token of our love and gratitude.

#### DAY 6 [28/02/2024]

The sixth day of the seven days camp commenced with a visit to "Abhayabhavan" old age home near Muthoor, Tiruvalla. The students have arranged an offering box and collected the daily necessary requirements needed for the inmates of the old age home. The collected items were packed and gifted to old age home. The amount collected from craft activities and fund collected from staff members of the college were also donated to the old age home as a helping hand. The occupants of the old age home were mothers suffering from diseases, mental illness and those who have been left behind. The volunteers interacted with the occupants and performed various activities and programmes filled with music and dance. The occupants also involved and joined with students and performed their talents. That made the day and the volunteers got an opportunity to think about themselves and their deeds and needs to the family and society. After

## DAY 7[29/02/2024]-Thursday]

The final day of the camp was constituted in the college campus. Students utilized the day for the medicinal garden preparation in the college in association with Nature club of the institution. Various medicinal plants were planted and name boards of their botanical names were prepared. The director, principal and other staff members of Nature club and NSS were actively participated for medicinal garden preparation. Student volunteers also brought various medicinal plants and made the activity of the day fruitful.

It was followed by the valedictory function of the 7 days camp. The function commenced with a prayer song followed by welcome address by Mrs Sreekavya.B -NSS staff member followed by camp report reading by programme officer Mrs Anju.V. Rev.Fr.Aby Vadakkumthala-Director, Pushpagiri Group of Institutions, Principal Prof.Dr.Santhosh.M.Mathews, Vice Principals, Staff members of NSS unit were attended the function and gave felicitations. The camp activities were evaluated and the student volunteers were provided with certificates and gifts. The NSS Newsletter was officially unveiled by Rev. Fr. Aby Vadakkumthala and presented to principal. All the day camp activities and reports were included in the manual in written form. The staff members and programme officer were also gifted with a memento of appreciation for the successful conduct of camp activities. The function ended with a vote of thanks by Mrs.Anju.A.Varghese-NSS staff member followed by NSS anthem performed by the students.