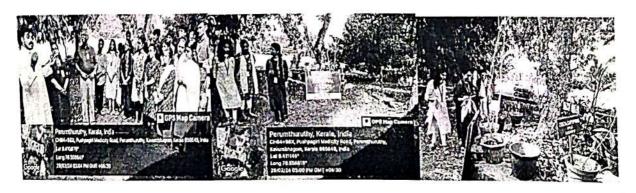

#### DAY 6 [28/02/2024]

The sixth day of the seven days camp commenced with a visit to "Abhayabhavan" old age home near Muthoor, Tiruvalla. The students have arranged an offering box and collected the daily necessary requirements needed for the inmates of the old age home. The collected items were packed and gifted to old age home. The amount collected from craft activities and fund collected from staff members of the college were also donated to the old age home as a helping hand. The occupants of the old age home were mothers suffering from diseases, mental illness and those who have been left behind. The volunteers interacted with the occupants and performed various activities and programmes filled with music and dance. The occupants also involved and joined with students and performed their talents. That made the day and the volunteers got an opportunity to think about themselves and their deeds and needs to the family and society. After