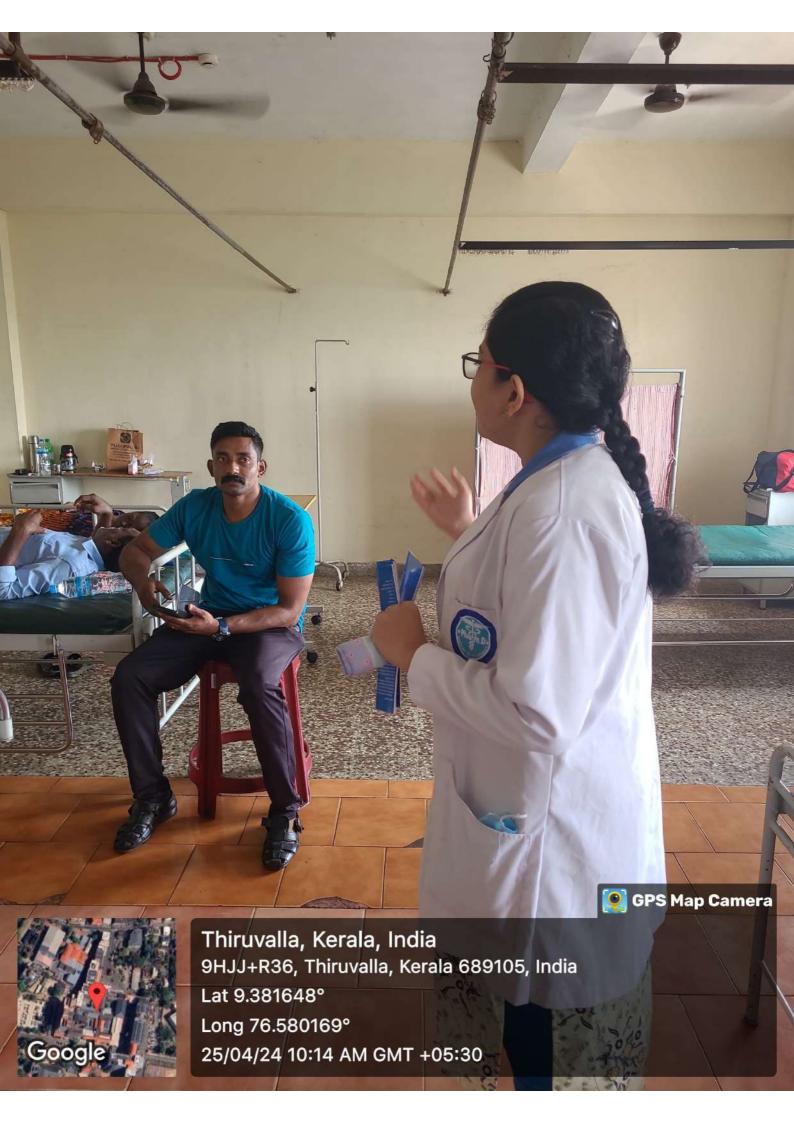

Pushpagiri College of Pharmacy commemorated the day by organizing a visit to the museums (Revi Karunakaran Memorial Museum & International Coir Museum) at Alappuzha. Department of Pharmacology in association with NSS Unit arranged the visit .22 students of Pharm.d II year participated in this event. The journey started from college close to 9:30 AM .

By around 10:45 AM we reached The International Coir Museum Museum located at Kalavoor in Alappuzha district, the hub of coir industry in Kerala. The museum showcases the journey of coir from its initial uses as a daily utility product to the diversified uses that it has today. The museum works on the theme 'coir beautiful' and exhibits various details about the process and extraction of coir fibre to the mechanization of the sector. The museum also houses a souvenir shop where visitors can have a glimpse of various products and can have the joy of shopping a wide range of coir handicrafts, coir doormats, coir ornaments etc.

We reached Revi Karunakaran Memorial Museum approximately by 11:30 am. It is a privately owned museum located at Alappuzha, Kerala, India that displays decorative art and artifacts, including a large private collection of Swarovski crystals in the world along with porcelain, jade, ivory, Keralan artifacts, furniture, and Tanjore paintings. The museum is noted for its architectural characteristics such as the frontal Greco-Roman columns and occupies an area of 28,000 sq ft. A unique feature of the museum is that visitors can see and experience the four major religions of India (Hinduism, Islam, Buddhism and Christianity) that are

represented with equal prominence across the murals, ivory collection, Kerala room and other items on display. By around 3:45 PM we reached college .It was a worthwhile experience for all and the students got a realization that Heritage is a valuable resource that should be protected and conserved It is our legacy from the past, what we live with today, and what we pass on to future generations.