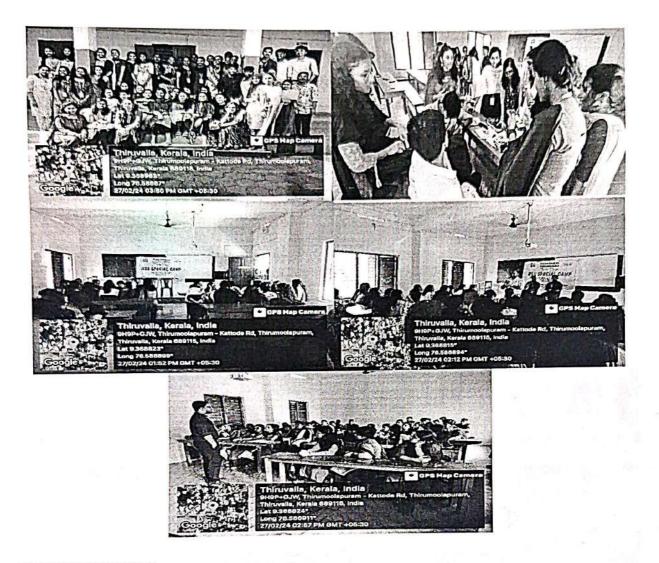

#### DAY 5 [Tuesday]-27/02/2024

The fifth day of the camp also started with a warm up session. The students themselves prepared small craft items for collecting fund for the NSS unit activities. The prepared items can be sold and collections can be utilized effectively for future NSS activities. The morning session was filled with music and activities. After lunch break an awareness session on Drug abuse and illicit trafficking were conducted. The sessions were conducted by Mr. Vijaylal, Consultant Psychologist, Psychology Department of Pushpagiri Medical College Hospital and Dr. Derrick Johnson, Senior Resident, Department of psychiatry, Pushpagiri Medical College Hospital. They have discussed various problems and incidents related to use of drugs and cases came across their professional life relating drug abuse and their reasons and how to overcome the ill effects of drugs. The student volunteers asked doubts related to the topics. The doctors were presented with gifts as a token of our love and gratitude.

As the camp activities in the school campus ended and as a token of our gratitude towards the school management and principal, the volunteers collected an amount and presented to the principal for the construction of Seewage treatment plant as a helping hand. The principal made a vote of thanks and the camp activities were evaluated.