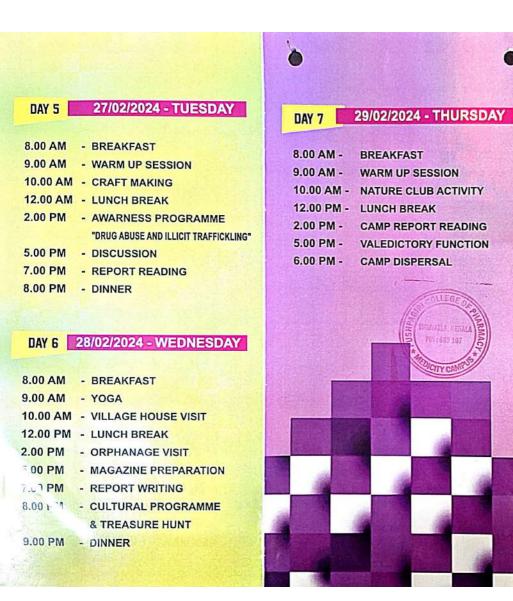

#### DAY 5 [Tuesday]-27/02/2024

The fifth day of the camp also started with a warm up session. The students themselves prepared small craft items for collecting fund for the NSS unit activities. The prepared items can be sold and collections can be utilized effectively for future NSS activities. The morning session was filled with music and activities. After lunch break an awareness session on Drug abuse and illicit trafficking were conducted. The sessions were conducted by Mr. Vijaylal, Consultant Psychologist, Psychology Department of Pushpagiri Medical College Hospital and Dr. Derrick Johnson, Senior Resident, Department of psychiatry, Pushpagiri Medical College Hospital. They have discussed various problems and incidents related to use of drugs and cases came across their professional life relating drug abuse and their reasons and how to overcome the ill effects of drugs. The student volunteers asked doubts related to the topics. The doctors were presented with gifts as a token of our love and gratitude.

As the camp activities in the school campus ended and as a token of our gratitude towards the school management and principal, the volunteers collected an amount and presented to the principal for the construction of Seewage treatment plant as a helping hand. The principal made a vote of thanks and the camp activities were evaluated.

#### DAY 6 [28/02/2024]

The sixth day of the seven days camp commenced with a visit to "Abhayabhavan" old age home near Muthoor, Tiruvalla. The students have arranged an offering box and collected the daily necessary requirements needed for the inmates of the old age home. The collected items were packed and gifted to old age home. The amount collected from craft activities and fund collected from staff members of the college were also donated to the old age home as a helping hand. The occupants of the old age home were mothers suffering from diseases, mental illness and those who have been left behind. The volunteers interacted with the occupants and performed various activities and programmes filled with music and dance. The occupants also involved and joined with students and performed their talents. That made the day and the volunteers got an opportunity to think about themselves and their deeds and needs to the family and society. After

lunch break the reports were prepared and the time is utilized for the preparation of NSS newsletter.

## DAY 7[29/02/2024]-Thursday]

The final day of the camp was constituted in the college campus. Students utilized the day for the medicinal garden preparation in the college in association with Nature club of the institution. Various medicinal plants were planted and name boards of their botanical names were prepared. The director, principal and other staff members of Nature club and NSS were actively participated for medicinal garden preparation. Student volunteers also brought various medicinal plants and made the activity of the day fruitful.

It was followed by the valedictory function of the 7 days camp. The function commenced with a prayer song followed by welcome address by Mrs Sreekavya.B -NSS staff member followed by camp report reading by programme officer Mrs Anju.V. Rev.Fr.Aby Vadakkumthala-Director, Pushpagiri Group of Institutions, Principal Prof.Dr.Santhosh.M.Mathews, Vice Principals, Staff members of NSS unit were attended the function and gave felicitations. The camp activities were evaluated and the student volunteers were provided with certificates and gifts. The NSS Newsletter was officially unveiled by Rev. Fr. Aby Vadakkumthala and presented to principal. All the day camp activities and reports were included in the manual in written form. The staff members and programme officer were also gifted with a memento of appreciation for the successful conduct of camp activities. The function ended with a vote of thanks by Mrs.Anju.A.Varghese-NSS staff member followed by NSS anthem performed by the students.