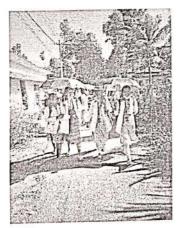

Pushpagiri College of Pharmacy commemorated the day by organizing a visit to the museums (Revi Karunakaran Memorial Museum & International Coir Museum) at Alappuzha. Department of Pharmacology in association with NSS Unit arranged the visit .22 students of Pharm.d II year participated in this event. The journey started from college close to 9:30 AM .

By around 10:45 AM we reached The International Coir Museum Museum located at Kalavoor in Alappuzha district, the hub of coir industry in Kerala. The museum showcases the journey of coir from its initial uses as a daily utility product to the diversified uses that it has today. The museum works on the theme 'coir beautiful' and exhibits various details about the process and extraction of coir fibre to the mechanization of the sector. The museum also houses a souvenir shop where visitors can have a glimpse of various products and can have the joy of shopping a wide range of coir handicrafts, coir doormats, coir ornaments etc.

We reached Revi Karunakaran Memorial Museum approximately by 11:30 am. It is a privately owned museum located at Alappuzha, Kerala, India that displays decorative art and artifacts, including a large private collection of Swarovski crystals in the world along with porcelain, jade, ivory, Keralan artifacts, furniture, and Tanjore paintings. The museum is noted for its architectural characteristics such as the frontal Greco-Roman columns and occupies an area of 28,000 sq ft. A unique feature of the museum is that visitors can see and experience the four major religions of India (Hinduism, Islam, Buddhism and Christianity) that are