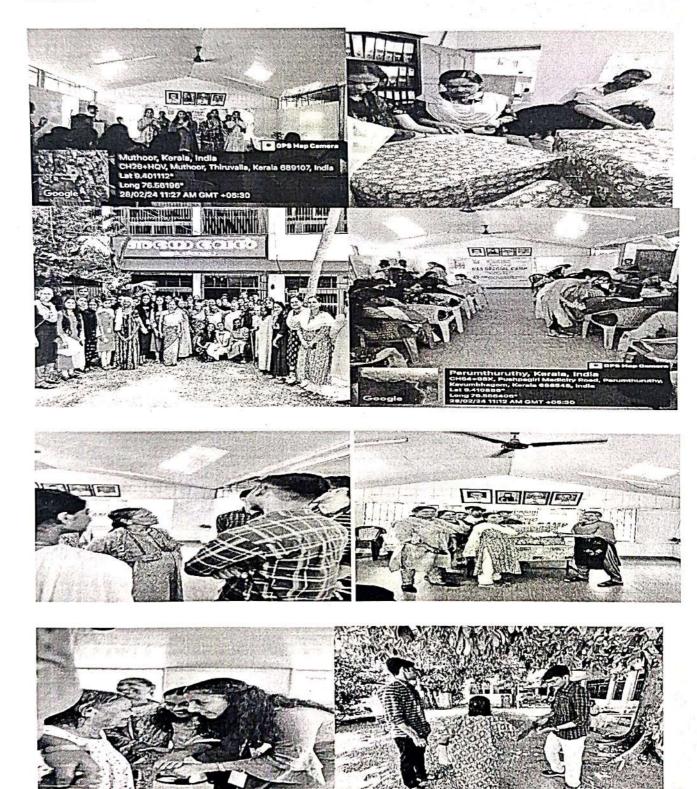

#### DAY 6 [28/02/2024]

The sixth day of the seven days camp commenced with a visit to "Abhayabhavan" old age home near Muthoor, Tiruvalla. The students have arranged an offering box and collected the daily necessary requirements needed for the inmates of the old age home. The collected items were packed and gifted to old age home. The amount collected from craft activities and fund collected from staff members of the college were also donated to the old age home as a helping hand. The occupants of the old age home were mothers suffering from diseases, mental illness and those who have been left behind. The volunteers interacted with the occupants and performed various activities and programmes filled with music and dance. The occupants also involved and joined with students and performed their talents. That made the day and the volunteers got an opportunity to think about themselves and their deeds and needs to the family and society. After

lunch break the reports were prepared and the time is utilized for the preparation of NSS newsletter.