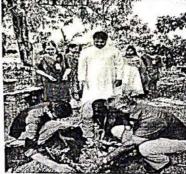

. The volunteers were made

into several groups and they visited the villagers and asked about the medications they are taking daily. The importance of taking medications at the right time, right dose and the precautions they should take while missing a dose were explained to them. The medicine requirements of the villagers were collected and it was a great experience for the student volunteers. After lunch break the volunteers were involved in the maintenance of sneharamam. Many of the plants placed were found to be damaged and lost.

The students were involved in craft making classes led by the student volunteers and made small items like clips, wall hangings, flower vase and pen with waste material. Followed by this the students performed various cultural programmes in the evening session. At night group discussions on camp activities were done and a camp fire was set up and with dinner camp activities of the day came to an end.