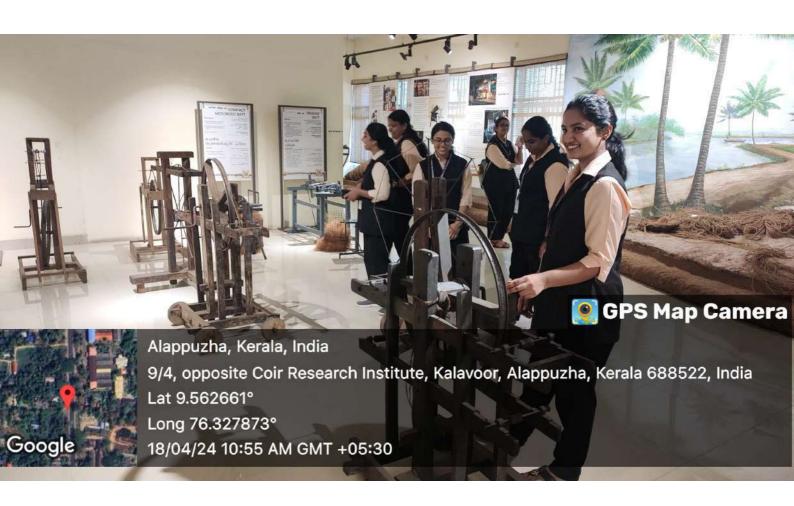

By around 10:45 AM we reached The International Coir Museum Museum located at Kalavoor in Alappuzha district, the hub of coir industry in Kerala. The museum showcases the journey of coir from its initial uses as a daily utility product to the diversified uses that it has today. The museum works on the theme 'coir beautiful' and exhibits various details about the process and extraction of coir fibre to the mechanization of the sector. The museum also houses a souvenir shop where visitors can have a glimpse of various products and can have the joy of shopping a wide range of coir handicrafts, coir doormats, coir ornaments etc.