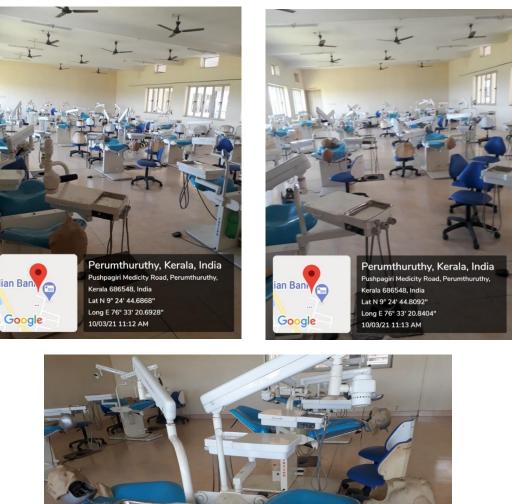

# We care God cures

#### 2.3.2 CLINICAL SKILLS LABORATORY AND SIMULATION BASED LEARNING

#### DEPARTMENT OF ORAL PATHOLOGY







Perumthuruthy, Kerala, India Pushpagiri Medicity Road, Perumthuruthy, Kerala 686548, India Lat N 9° 24' 44.676" Long E 76° 33' 20.3724" 16/03/21 12:14 PM









Perumthuruthy, Kerala, India

Pushpagiri Medicity Road, Perumthuruthy, Kerala 686548, India Lat N 9° 24' 44.9424" Long E 76° 33' 20.5596" 16/03/21 12:15 PM





Pushpagiri Medicity Road, Perumthuruthy, Kerala 686548, India Lat N 9° 24' 44.7732" Long E 76° 33' 20.5164" 16/03/21 12:14 PM





## DEPARTMENT OF PEDODONTICS PRE- CLINICAL LAB











#### DEPARTMENT OF ENDODONTICS









## DEPARTMENT OF PROSTHODONTICS









# **PUSHPAGIRI**

COLLEGE

OF DENTAL SCIENCES

# We care God cures









### DEPARTMENT OF ORAL SURGERY







Google

25/03/21 10:52 AM



COLLEGE OF DENTAL SCIENCES

# DEPARTMENT OF ORTHODONTICS POST GRADUATE PRE- CLINICAL LAB









# DEPARTMENT OF ORTHODONTICS UNDER GRADUATE PRE- CLINICAL LAB





16/03/21 09:06 AM



Google

# PUSHPAGIRI

#### COLLEGE OF DENTAL SCIENCES