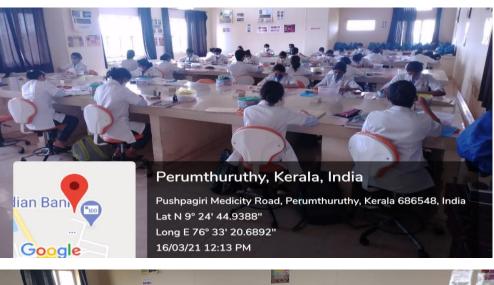

#### DEPARTMENT OF ORAL PATHOLOGY

Perumthuruthy, Kerala, India Pushpagiri Medicity Road, Perumthuruthy, Kerala 686548, India Lat N 9° 24' 44.676" Long E 76° 33' 20.3724" 16/03/21 12:14 PM

Perumthuruthy, Kerala, India