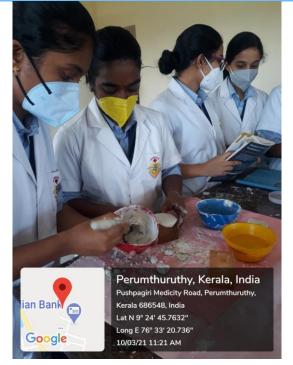

# We care God cures

#### 2.3.2 CLINICAL SKILLS LABORATORY AND SIMULATION BASED LEARNING

#### DEPARTMENT OF ORAL PATHOLOGY







Perumthuruthy, Kerala, India Pushpagiri Medicity Road, Perumthuruthy, Kerala 686548, India Lat N 9° 24' 44.676" Long E 76° 33' 20.3724" 16/03/21 12:14 PM









Perumthuruthy, Kerala, India

Pushpagiri Medicity Road, Perumthuruthy, Kerala 686548, India Lat N 9° 24' 44.9424" Long E 76° 33' 20.5596" 16/03/21 12:15 PM





Pushpagiri Medicity Road, Perumthuruthy, Kerala 686548, India Lat N 9° 24' 44.7732" Long E 76° 33' 20.5164" 16/03/21 12:14 PM





## DEPARTMENT OF PEDODONTICS PRE- CLINICAL LAB











#### DEPARTMENT OF ENDODONTICS









## DEPARTMENT OF PROSTHODONTICS









# **PUSHPAGIRI**

COLLEGE

OF DENTAL SCIENCES

# We care God cures









### DEPARTMENT OF ORAL SURGERY







Google

25/03/21 10:52 AM



COLLEGE OF DENTAL SCIENCES

# DEPARTMENT OF ORTHODONTICS POST GRADUATE PRE- CLINICAL LAB









# DEPARTMENT OF ORTHODONTICS UNDER GRADUATE PRE- CLINICAL LAB





16/03/21 09:06 AM



Google

# PUSHPAGIRI

#### COLLEGE OF DENTAL SCIENCES