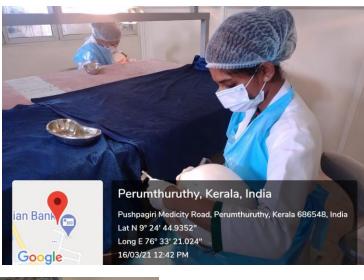

Pushpagiri Medicity Road, Perumthuruthy, Kerala 686548, India Lat N 9° 24' 44.9424" Long E 76° 33' 20.5596" 16/03/21 12:15 PM

Pushpagiri Medicity Road, Perumthuruthy, Kerala 686548, India Lat N 9° 24' 44.7732" Long E 76° 33' 20.5164" 16/03/21 12:14 PM