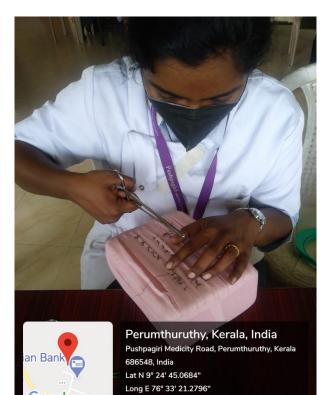

#### DEPARTMENT OF ORAL PATHOLOGY

Perumthuruthy, Kerala, India Pushpagiri Medicity Road, Perumthuruthy, Kerala 686548, India Lat N 9° 24' 44.676" Long E 76° 33' 20.3724" 16/03/21 12:14 PM

Perumthuruthy, Kerala, India