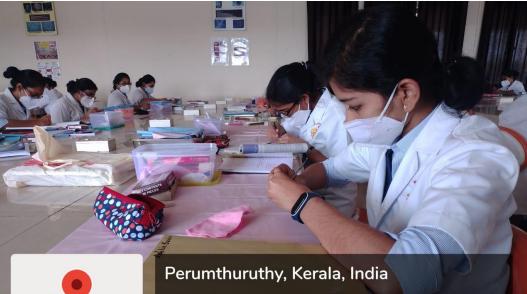

#### DEPARTMENT OF ORAL PATHOLOGY

Perumthuruthy, Kerala, India Pushpagiri Medicity Road, Perumthuruthy, Kerala 686548, India Lat N 9° 24' 44.676" Long E 76° 33' 20.3724" 16/03/21 12:14 PM

Perumthuruthy, Kerala, India