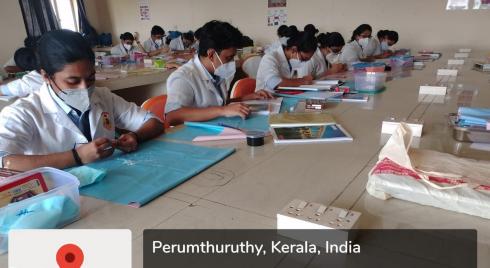

#### DEPARTMENT OF ORAL PATHOLOGY

Perumthuruthy, Kerala, India Pushpagiri Medicity Road, Perumthuruthy, Kerala 686548, India Lat N 9° 24' 44.676" Long E 76° 33' 20.3724" 16/03/21 12:14 PM

Perumthuruthy, Kerala, India